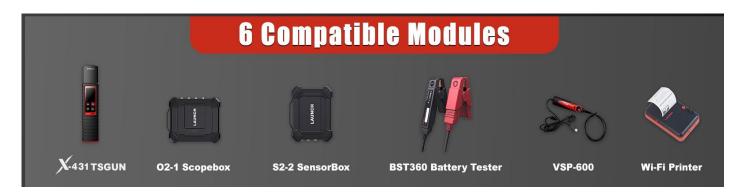

atest updates
- > Review the previous diagnostic reports via the diagnostic history



## Create-Change

## Vehicle Coverage:

#### **Asian**

Mahindra (India), Maruti (India), Hyundai, Tata (India), Honda, Toyota, Nissan, Ssangyong, ISUZU, KIA, LEXUS, Mazda, Mahindra, Maruti, Tata, Mitsubishi and Many more

#### American:

Buick, Fiat, GM, Jeep, Ford, Chevrolet, Holden, Lincoln and many more

### **European:**

Audi, BMW, Fiat, Bentley, Seat, Skoda, Volvo, VW, Euroford, Astonmarti, Jaguar, Maserati, Lancia, Landrover, Lamborghini, Ferrari, Benz, Porsche, KIA Renault and many more

#### Chinese:

BYD,MG,Changan, Chery, Changhe, DFNissan, DFHonda, Geely, Foton, Gonow, Great wall, JMC, Joylong, Hafei and many more

#### **Service function**





## Create-Change

### **Compatible module:**