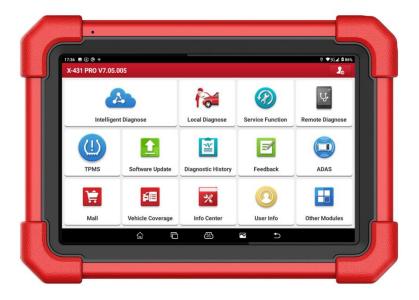

### What is New?

- ➤ Upgraded Android 10.0 operation system, 4GB memory and 64GB storage ensure faster and smoother diagnosis
- ➤ Newly designed VCI supports even more communication protocols, e.g. CAN, CAN FD, DoIP\*, etc. (\*Need an extra DoIP cable)
- ➤ Wireless communication offers flexible and easy connections for diagnostics, while a cabled connection offers a fast and stable connection for advanced work like coding

### Features:

- Full system OE-level diagnostics on 1996 and newer U.S., European and Asian vehicles.
- ➤ Full diagnostic functionality includes comprehensive OBD II diagnostics, read/clear DTCs, bi-directional control, remote, diagnosis, live data streaming, coding etc.
- ➤ Optional ADAS calibration capability for calibrating LDW, RCW, AVM, NV, BSD, and ACC system when paired with the X431 ADAS calibration tools.
- Expand your diagnostic coverage via the "Mail"
- ➤ One-Stop info center includes vehicle repair information and latest updates
- > Review the previous diagnostic reports via the diagnostic history

#### **Service function**