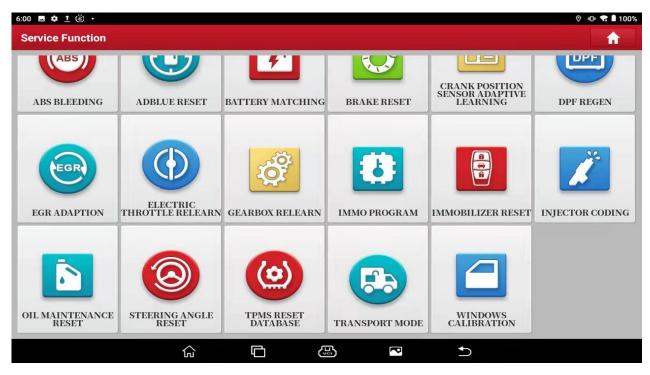

o center includes vehicle repair information and latest updates
- > Review the previous diagnostic reports via the diagnostic history



## Create-Change

## Vehicle Coverage:

#### **Asian**

Mahindra (India), Maruti (India), Hyundai, Tata (India), Honda, Toyota, Nissan, Ssangyong, ISUZU, KIA, LEXUS, Mazda, Mahindra, Maruti, Tata, Mitsubishi and Many more

#### American:

Buick, Fiat, GM, Jeep, Ford, Chevrolet, Holden, Lincoln and many more

### **European:**

Audi, BMW, Fiat, Bentley, Seat, Skoda, Volvo, VW, Euroford, Astonmarti, Jaguar, Maserati, Lancia, Landrover, Lamborghini, Ferrari, Benz, Porsche, KIA Renault and many more

#### Chinese:

BYD,MG,Changan, Chery, Changhe, DFNissan, DFHonda, Geely, Foton, Gonow, Great wall, JMC, Joylong, Hafei and many more

#### **Service function**





## Create-Change

### **Compatible module:**