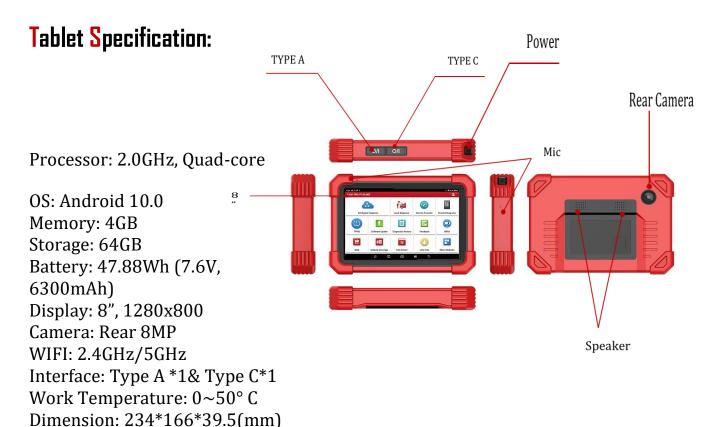

### What is New?

- ➤ Upgraded Android 10.0 operation system, 4GB memory and 64GB storage ensure faster and smoother diagnosis
- ➤ Newly designed VCI supports even more communication protocols, e.g. CAN, CAN FD, DoIP\*, etc. (\*Need an extra DoIP cable)
- ➤ Wireless communication offers flexible and easy connections for diagnostics, while a cabled connection offers a fast and stable connection for advanced work like coding