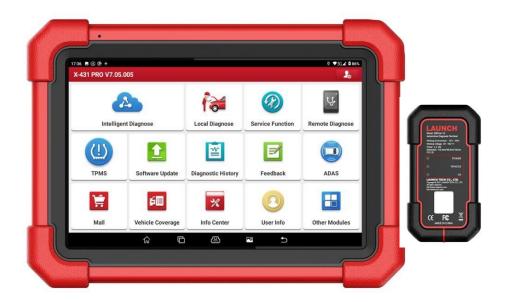

# Create-Change LAUNCH X-431Pro SE

Launch X431 PRO SE is a medium and high-end product independently developed by Launch. It inherits many advantages of X431 PRO series, such as wide vehicle coverage, strong diagnostic functions and accurate test data. In addition, it supports extension module: endoscope and anti-theft key matching intelligent diagnosis' technology, which integrates the application advantages of mobile Internet, is the first in the industry. And also it can automatically identify vehicle information and complete rapid diagnosis. Moreover users can also check online vehicle maintenance records.

#### What is New?

- ➤ Upgraded Android 10.0 operation system, 4GB memory and 64GB storage ensure faster and smoother diagnosis
- ➤ Newly designed VCI supports even more communication protocols, e.g. CAN, CAN FD, DoIP\*, etc. (\*Need an extra DoIP cable)
- ➤ Wireless communication offers flexible and easy connections for diagnostics, while a cabled connection offers a fast and stable connection for advanced work like coding

### **Features:**

- Full system OE-level diagnostics on 1996 and newer U.S., European and Asian vehicles.
- ➤ Full diagnostic functionality includes comprehensive OBD II diagnostics, read/clear DTCs, bi-directional control, remote, diagnosis, live data streaming, coding etc.
- ➤ Optional ADAS calibration capability for calibrating LDW, RCW, AVM, NV, BSD, and ACC system when paired with the X431 ADAS calibration tools.
- Expand your diagnostic coverage via the "Mail"
- ➤ One-Stop info center includes vehicle repair information and latest updates
- Review the previous diagnostic reports via the diagnostic history