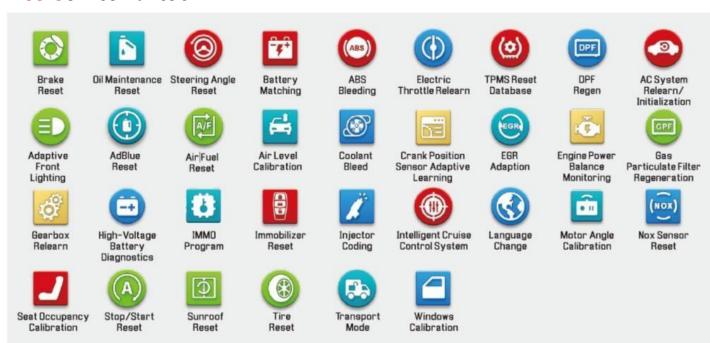

latest updates
- Review the previous diagnostic reports via the diagnostic history





Dimension: 234\*166\*39.5(mm)

# LAUNCH INDIA

## Create-Change

## **Vehicle Coverage:**

#### Asian

Mahindra (India), Maruti (India), Hyundai, Tata (India), Honda, Toyota, Nissan, Ssangyong, ISUZU, KIA, LEXUS, Mazda, Mahindra, Maruti, Tata, Mitsubishi and Many more

#### American:

Buick, Fiat, GM, Jeep, Ford, Chevrolet, Holden, Lincoln and many more

#### **European:**

Audi, BMW, Fiat, Bentley, Seat, Skoda, Volvo, VW, Euroford, Astonmarti, Jaguar, Maserati, Lancia, Landrover, Lamborghini, Ferrari, Benz, Porsche, KIA Renault and many more

#### Chinese:

BYD,MG,Changan, Chery, Changhe, DFNissan, DFHonda, Geely, Foton, Gonow, Great wall, JMC, Joylong, Hafei and many more

## **33 Service Function**