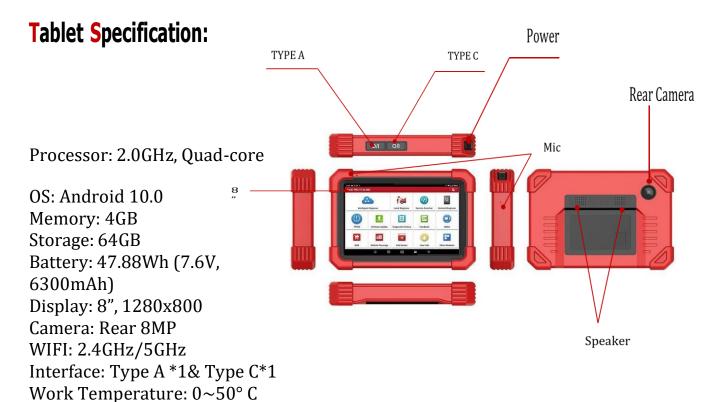

#### What is New?

- ➤ Upgraded Android 10.0 operation system, 4GB memory and 64GB storage ensure faster and smoother diagnosis
- ➤ Newly designed VCI supports even more communication protocols, e.g. CAN, CAN FD, DoIP\*, etc. (\*Need an extra DoIP cable)
- ➤ Wireless communication offers flexible and easy connections for diagnostics, while a cabled connection offers a fast and stable connection for advanced work like coding

Dimension: 234\*166\*39.5(mm)